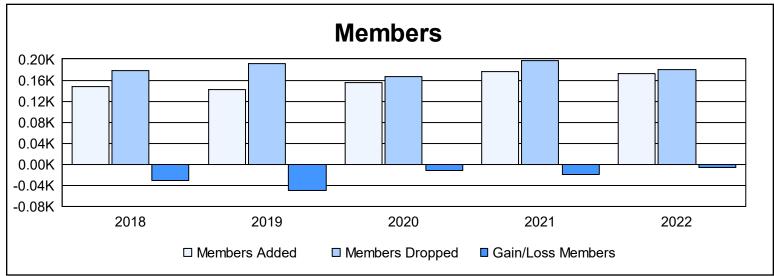

District 13 OH2 As of June 2022 Cumulative

| Year      | New<br>Clubs | Dropped<br>Clubs | Gain/<br>Loss<br>Clubs | New<br>Members | Charter<br>Members | Reinstate<br>Members | Transfer<br>Members | Total<br>Member<br>Added | Total<br>Members<br>Dropped | Gain/<br>Loss<br>Members |
|-----------|--------------|------------------|------------------------|----------------|--------------------|----------------------|---------------------|--------------------------|-----------------------------|--------------------------|
| 2017-2018 | 0            | 1                | -1                     | 139            | 1                  | 4                    | 4                   | 148                      | 179                         | -31                      |
| 2018-2019 | 1            | 1                | 0                      | 101            | 33                 | 4                    | 4                   | 142                      | 191                         | -49                      |
| 2019-2020 | 1            | 0                | 1                      | 111            | 31                 | 7                    | 7                   | 156                      | 167                         | -11                      |
| 2020-2021 | 3            | 0                | 3                      | 96             | 61                 | 7                    | 13                  | 177                      | 197                         | -20                      |
| 2021-2022 | 1            | 1                | 0                      | 134            | 31                 | 3                    | 5                   | 173                      | 180                         | -7                       |
| Average   | 1            | 1                | 1                      | 116            | 31                 | 5                    | 7                   | 159                      | 183                         | -24                      |