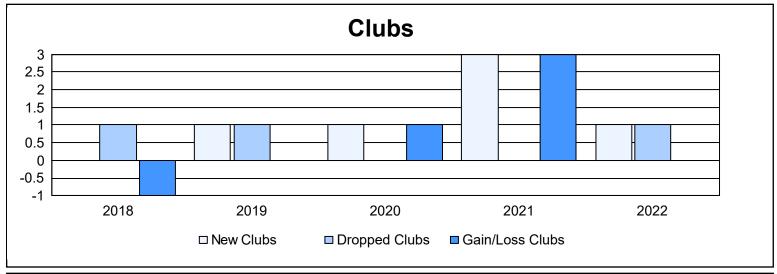

District 13 OH2 As of June 2022 Cumulative

| Year      | New<br>Clubs | Dropped<br>Clubs | Gain/<br>Loss<br>Clubs | New<br>Members | Charter<br>Members | Reinstate<br>Members | Transfer<br>Members | Total<br>Member<br>Added | Total<br>Members<br>Dropped | Gain/<br>Loss<br>Members |
|-----------|--------------|------------------|------------------------|----------------|--------------------|----------------------|---------------------|--------------------------|-----------------------------|--------------------------|
| 2017-2018 | 0            | 1                | -1                     | 139            | 1                  | 4                    | 4                   | 148                      | 179                         | -31                      |
| 2018-2019 | 1            | 1                | 0                      | 101            | 33                 | 4                    | 4                   | 142                      | 191                         | -49                      |
| 2019-2020 | 1            | 0                | 1                      | 111            | 31                 | 7                    | 7                   | 156                      | 167                         | -11                      |
| 2020-2021 | 3            | 0                | 3                      | 96             | 61                 | 7                    | 13                  | 177                      | 197                         | -20                      |
| 2021-2022 | 1            | 1                | 0                      | 134            | 31                 | 3                    | 5                   | 173                      | 180                         | -7                       |
| Average   | 1            | 1                | 1                      | 116            | 31                 | 5                    | 7                   | 159                      | 183                         | -24                      |